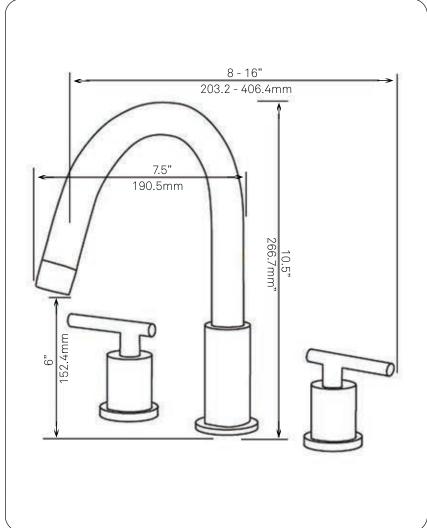

### **STANDARD SPECIFICATIONS:**

- Lavatory faucet with PVD brushed nickel finish
- Double handles
- 8 -16" widespread
- Solid brass construction
- Three holes, deck mount installation
- 1.375 or 1.5-inch counter diameter hole required
- cUPC and AB1953 low lead compliant
- NSF 61 and NSF 372 certified
- ADA compliant