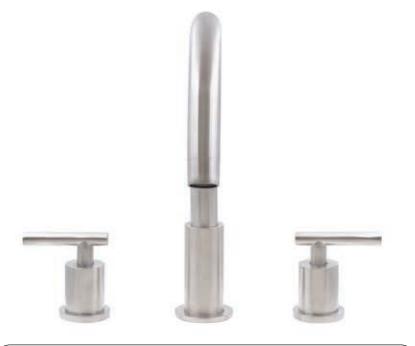

# NBF-112BN WALTZ Widespread 2-Handle Lav Faucet, Brushed Nickel

| Requested By: _   |    |
|-------------------|----|
| Specific Features | S: |

### **STANDARD SPECIFICATIONS:**

- Lavatory faucet with PVD brushed nickel finish
- Double handles
- 8 -16" widespread
- Solid brass construction
- Three holes, deck mount installation
- 1.375 or 1.5-inch counter diameter hole required
- cUPC and AB1953 low lead compliant
- NSF 61 and NSF 372 certified
- ADA compliant